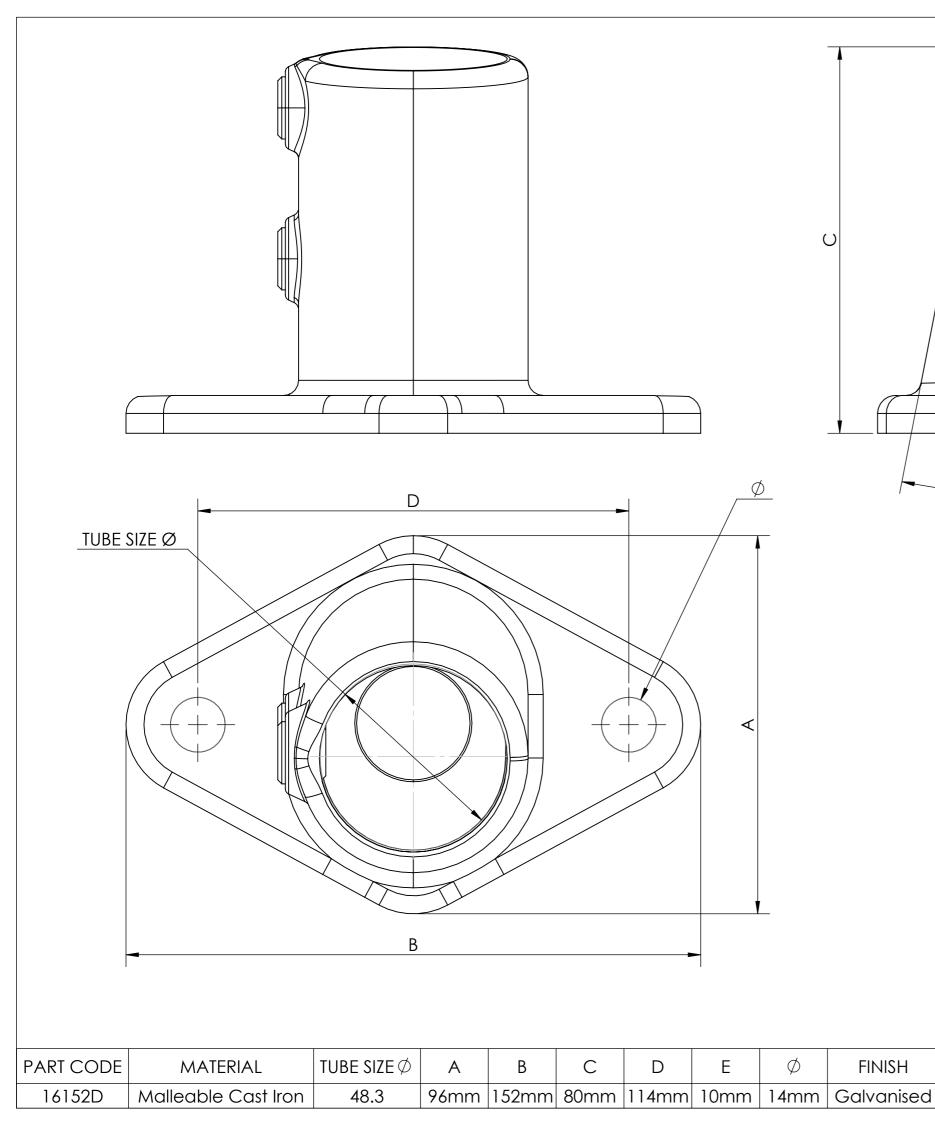

Typically used as a structur and 11° enabling the uprig

| DESCRIPTION: Tubeclamp 152D Base F |      |            |       |  |
|------------------------------------|------|------------|-------|--|
|                                    | NAME | DATE       | REVIS |  |
| DRAWN                              | TS   | 14/01/2025 | B     |  |
| CHECKED                            |      |            |       |  |

|                                                                       | BRUND<br>www.fhbruncl                                           |    |  |  |  |  |
|-----------------------------------------------------------------------|-----------------------------------------------------------------|----|--|--|--|--|
|                                                                       |                                                                 |    |  |  |  |  |
|                                                                       |                                                                 |    |  |  |  |  |
|                                                                       |                                                                 |    |  |  |  |  |
|                                                                       |                                                                 |    |  |  |  |  |
|                                                                       |                                                                 |    |  |  |  |  |
|                                                                       |                                                                 |    |  |  |  |  |
|                                                                       |                                                                 |    |  |  |  |  |
|                                                                       |                                                                 |    |  |  |  |  |
|                                                                       |                                                                 |    |  |  |  |  |
| ural base for sloping guardrail between 0°<br>ght to remain vertical. |                                                                 |    |  |  |  |  |
| Flange Gradient Fitting                                               |                                                                 |    |  |  |  |  |
| ision<br>b                                                            | UNLESS OTHERWISE SPECIFIED<br>ALL DIMENSIONS ARE IN MILLIMETERS | A3 |  |  |  |  |