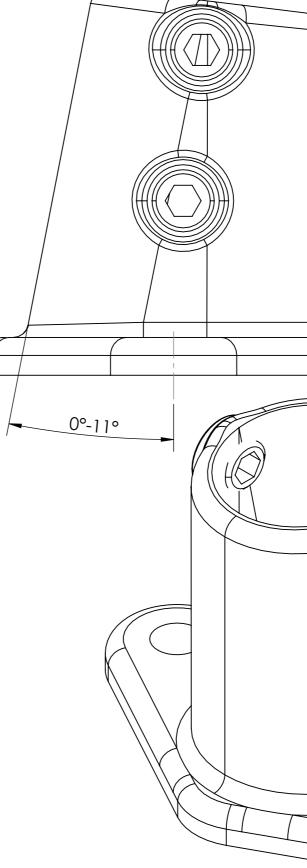

Typically used as a structur and 11° enabling the uprig

| DESCRIPTION: Tubeclamp 152D Base F |      |            |       |  |
|------------------------------------|------|------------|-------|--|
|                                    | NAME | DATE       | REVIS |  |
| DRAWN                              | TS   | 14/01/2025 | B     |  |
| CHECKED                            |      |            |       |  |

|                                                                       | BRUND<br>www.fhbruncl                                           |    |  |  |  |  |
|-----------------------------------------------------------------------|-----------------------------------------------------------------|----|--|--|--|--|
|                                                                       |                                                                 |    |  |  |  |  |
|                                                                       |                                                                 |    |  |  |  |  |
|                                                                       |                                                                 |    |  |  |  |  |
|                                                                       |                                                                 |    |  |  |  |  |
|                                                                       |                                                                 |    |  |  |  |  |
|                                                                       |                                                                 |    |  |  |  |  |
|                                                                       |                                                                 |    |  |  |  |  |
|                                                                       |                                                                 |    |  |  |  |  |
|                                                                       |                                                                 |    |  |  |  |  |
| ural base for sloping guardrail between 0°<br>ght to remain vertical. |                                                                 |    |  |  |  |  |
| Flange Gradient Fitting                                               |                                                                 |    |  |  |  |  |
| ision<br>b                                                            | UNLESS OTHERWISE SPECIFIED<br>ALL DIMENSIONS ARE IN MILLIMETERS | A3 |  |  |  |  |